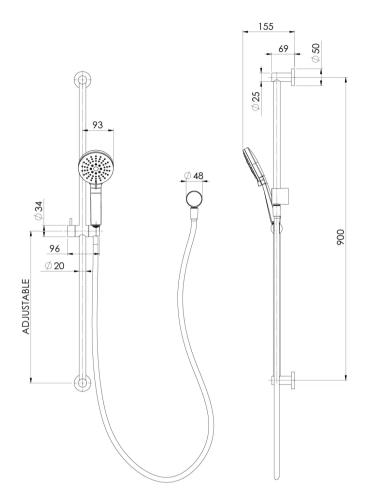

## VIVID SLIMLINE EXTENDED RAIL SHOWER

## **SPECIFICATIONS**

#### **INFORMATION**

Temperature Rating 1 - 75°C

Pressure Rating 150 - 500kPa