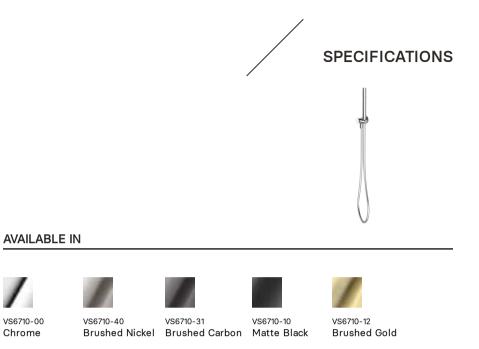

## VIVID SLIMLINE MICROPHONE HAND SHOWER

## INFORMATION

Temperature Rating 1 - 75°C

Pressure Rating 150 - 500kPa

- All surfaces should be cleaned with mild liquid detergent or soap and water.

- Do not use cream cleaners or citrus based cleaning products, as they are abrasive.
- Use of unsuitable cleaning agents may damage the surface.
- Any damage caused in this way will not be covered by warranty.