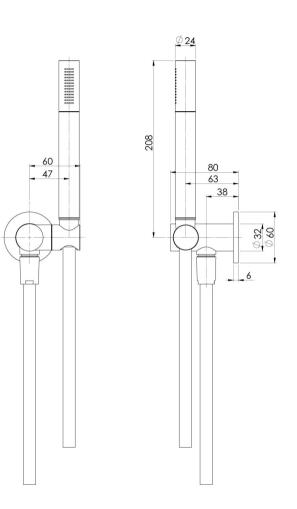

## **PHOENIX**

While we aim to ensure the specifications shown are correct at time of printing, Phoenix Tapware reserves the right to make modifications without prior notice. Always use the physical product measurements for mark-ups and roughing-in as the line drawing shown may differ from the actual product over time. All measurements are shown in millimetres. Colours may vary from image shown.