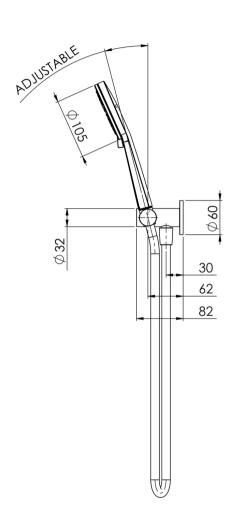

## **VIVID SLIMLINE HAND SHOWER**

Please visit https://www.phoenixtapware.com.au/warranty to view the full warranty

While we aim to ensure the specifications shown are correct at time of printing, Phoenix Tapware reserves the right to make modifications without prior notice. Always use the physical product measurements for mark-ups and roughing-in as the line drawing shown may differ from the actual product over time. All measurements are shown in millimetres. Colours may vary from image shown.