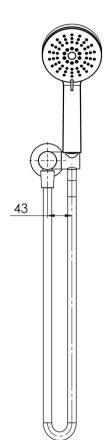

# **VIVID SLIMLINE**

## **VIVID SLIMLINE HAND SHOWER**









#### **AVAILABLE IN**











VS6630-00 Chrome

Brushed Nickel Brushed Carbon Matte Black

Brushed Gold

#### **INFORMATION**

Temperature Rating 1 - 75°C

Pressure Rating 150 - 500kPa





### **MAINTENANCE AND CARE:**

- All surfaces should be cleaned with mild liquid detergent or soap and water.
- Do not use cream cleaners or citrus based cleaning products, as they are abrasive.
- Use of unsuitable cleaning agents may damage the surface.
- Any damage caused in this way will not be covered by warranty.

Please visit https://www.phoenixtapware.com.au/warranty to view the full warranty



While we aim to ensure the specifications shown are correct at time of printing, Phoenix Tapware reserves the right to make modifications without prior notice. Always use the physical product measu