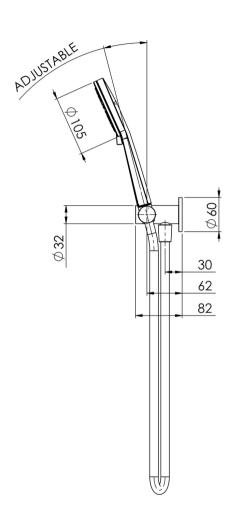

# **VIVID SLIMLINE**

## **VIVID SLIMLINE HAND SHOWER**









#### **AVAILABLE IN**











VS6630-00 Chrome

Brushed Nickel Brushed Carbon Matte Black

Brushed Gold

#### **INFORMATION**

Temperature Rating 1 - 75°C

Pressure Rating 150 - 500kPa





### **MAINTENANCE AND CARE:**

- All surfaces should be cleaned with mild liquid detergent or soap and water.
- Do not use cream cleaners or citrus based cleaning products, as they are abrasive.
- Use of unsuitable cleaning agents may damage the surface.
- Any damage caused in this way will not be covered by warranty.

Please visit https://www.phoenixtapware.com.au/warranty to view the full warranty



While we aim to ensure the specifications shown are correct at time of printing, Phoenix Tapware reserves the right to make modifications without prior notice. Always use the physical product measure