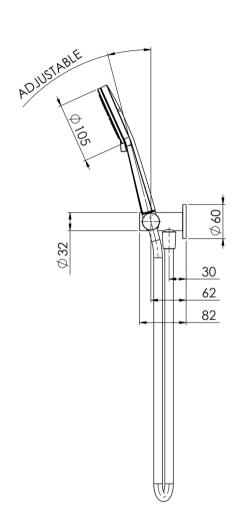

## **VIVID SLIMLINE HAND SHOWER**

Please visit https://www.phoenixtapware.com.au/warranty to view the full warranty

While we aim to ensure the specifications shown are correct at time of printing, Phoenix Tapware reserves the right to make modifications without prior notice. Always use the physical product measurements for mark-ups and roughing-in as the line drawing shown may differ from the actual product over time. All measurements are shown in millimetres. Colours may vary from image shown.