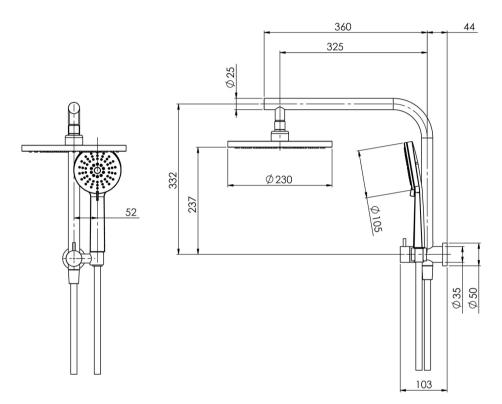

## **SPECIFICATIONS**

### **AVAILABLE IN**

VS6510-00

Chrome

VS6510-40

Brushed Nickel Gun Metal

Brushed Carbon Matte Black

Brushed Gold

Temperature Rating

1 - 75°C

Pressure Rating 150 - 500kPa