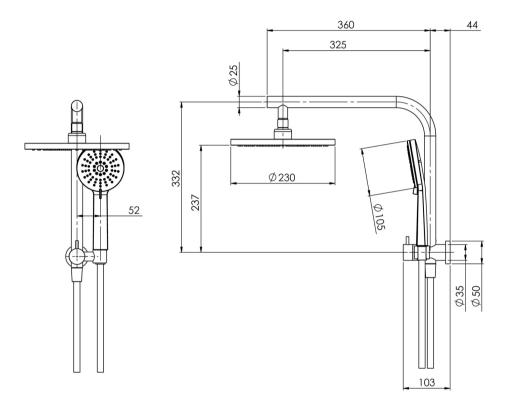

## **SPECIFICATIONS**

#### **INFORMATION**

Temperature Rating 1 - 75°C

Pressure Rating 150 - 500kPa