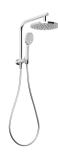

# **VIVID SLIMLINE**

## VIVID SLIMLINE COMPACT TWIN SHOWER



## **SPECIFICATIONS**





### **AVAILABLE IN**











VS6510-00 Chrome

VS6510-40 Brushed Nickel Gun Metal

Brushed Carbon Matte Black



Brushed Gold

#### **INFORMATION**

Temperature Rating 1 - 75°C

Pressure Rating 150 - 500kPa





### **MAINTENANCE AND CARE:**

- All surfaces should be cleaned with mild liquid detergent or soap and water.
- Do not use cream cleaners or citrus based cleaning products, as they are abrasive.
- Use of unsuitable cleaning agents may damage the surface.
- Any damage caused in this way will not be covered by warranty.

Please visit https://www.phoenixtapware.com.au/warranty to view the full warranty



While we aim to ensure the specifications shown are correct at time of printing, Phoenix Tapware reserves the right to make modifications without prior notice. Always use the