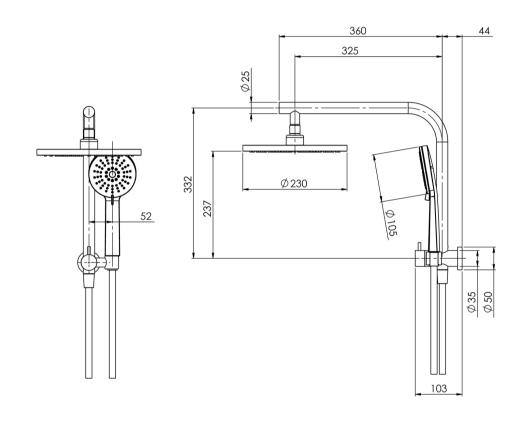

### **VIVID SLIMLINE**

VIVID SLIMLINE COMPACT TWIN SHOWER

Please visit https://www.phoenixtapware.com.au/warranty to view the full warranty

While we aim to ensure the specifications shown are correct at time of printing, Phoenix Tapware reserves the right to make modifications without prior notice. Always use the physical product measurements for mark-ups and roughing-in as the line drawing shown may differ from the actual product over time. All measurements are shown in millimetres. Colours may vary from image shown.