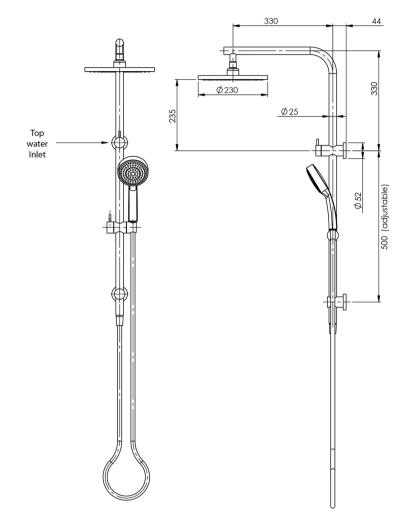

# **SPECIFICATIONS**

### INFORMATION

Temperature Rating 1 - 75°C

Pressure Rating 150 - 500kPa

Please visit https://www.phoenixtapware.com.au/warranty to view the full warranty

While we aim to ensure the specifications shown are correct at time of printing, Phoenix Tapware reserves the right to make modifications without prior notice. Always use the physical product measurements for mark-ups and roughing-in as the line drawing shown may differ from the actual product over time. All measurements are shown in millimetres. Colours may vary from image shown.