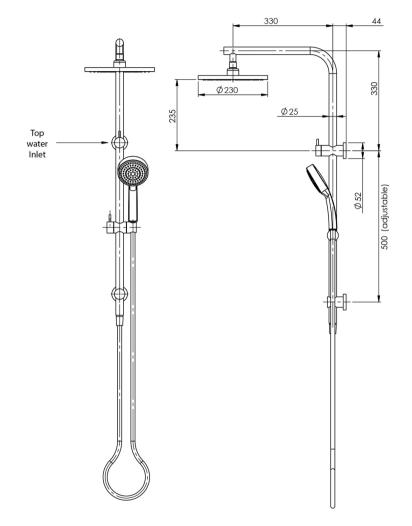

## **VIVID SLIMLINE TWIN SHOWER**

#### **INFORMATION**

Temperature Rating 1 - 75°C

Pressure Rating 150 - 500kPa