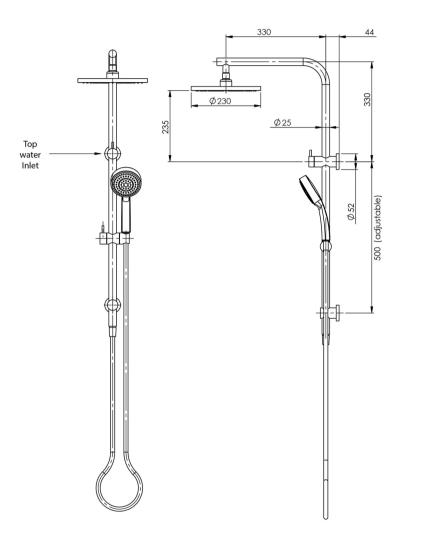

#### INFORMATION

VS6500-00

Chrome

**Temperature Rating** 1 - 75°C

Pressure Rating 150 - 500kPa

SPECIFICATIONS