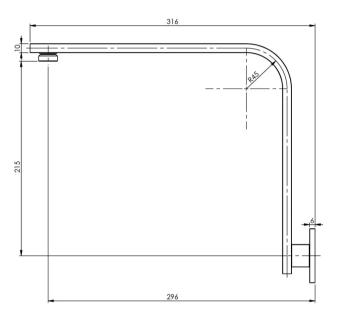

Please visit https://www.phoenixtapware.com.au/warranty to view the full warranty

While we aim to ensure the specifications shown are correct at time of printing, Phoenix Tapware reserves the right to make modifications without prior notice. Always use the physical product measurements for mark-ups and roughing-in as the line drawing shown may differ from the actual product over time. All measurements are shown in millimetres. Colours may vary from image shown.