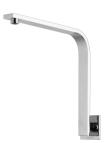

## VIVID SLIMLINE HIGH-RISE SHOWER ARM SQUARE PLATE

#### **AVAILABLE IN**

VS6001-00 Chrome

Brushed Nickel Brushed Carbon Matte Black

VS6001-10

Brushed Gold