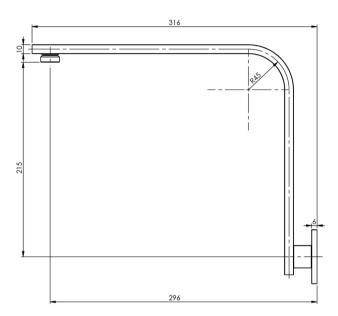

## **VIVID SLIMLINE**

VIVID SLIMLINE HIGH-RISE SHOWER ARM SQUARE PLATE

Please visit https://www.phoenixtapware.com.au/warranty to view the full warranty

While we aim to ensure the specifications shown are correct at time of printing, Phoenix Tapware reserves the right to make modifications without prior notice. Always use the physical product measurements for mark-ups and roughing-in as the line drawing shown may differ from the actual product over time. All measurements are shown in millimetres. Colours may vary from image shown.