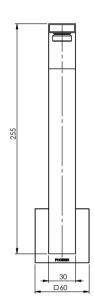

## **VIVID SLIMLINE**

VIVID SLIMLINE HIGH-RISE SHOWER ARM SQUARE PLATE

Please visit https://www.phoenixtapware.com.au/warranty to view the full warranty

While we aim to ensure the specifications shown are correct at time of printing, Phoenix Tapware reserves the right to make modifications without prior notice. Always use the physical product measurements for mark-ups and roughing-in as the line drawing shown may differ from the actual product over time. All measurements are shown in millimetres. Colours may vary from image shown.