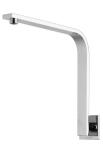

## **VIVID SLIMLINE**

VIVID SLIMLINE HIGH-RISE SHOWER ARM SQUARE PLATE









## **AVAILABLE IN**











VS6001-00 Chrome

Brushed Nickel Brushed Carbon Matte Black

VS6001-10

Brushed Gold

## **INFORMATION**

Temperature Rating 1 - 75°C

Pressure Rating 150 - 500kPa





## **MAINTENANCE AND CARE:**

- All surfaces should be cleaned with mild liquid detergent or soap and water.
- Do not use cream cleaners or citrus based cleaning products, as they are abrasive.
- Use of unsuitable cleaning agents may damage the surface.
- Any damage caused in this way will not be covered by warranty.

Please visit https://www.phoenixtapware.com.au/warranty to view the full warranty



While we aim to ensure the specifications shown are correct at time of printing, Phoenix Tapware reserves the right to make modifications without prior notice. Always use the physical produ