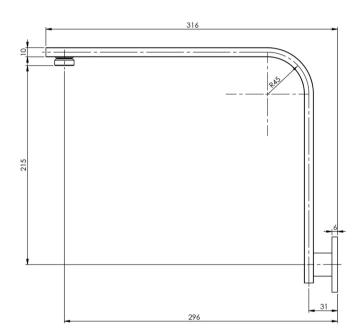

# VIVID SLIMLINE HIGH-RISE SHOWER ARM ROUND PLATE

Please visit https://www.phoenixtapware.com.au/warranty to view the full warranty

While we aim to ensure the specifications shown are correct at time of printing, Phoenix Tapware reserves the right to make modifications without prior notice. Always use the physical product measurements for mark-ups and roughing-in as the line drawing shown may differ from the actual product over time. All measurements are shown in millimetres. Colours may vary from image shown.