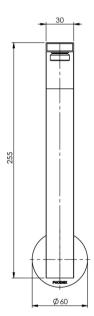

# VIVID SLIMLINE HIGH-RISE SHOWER ARM ROUND PLATE

Please visit https://www.phoenixtapware.com.au/warranty to view the full warranty

While we aim to ensure the specifications shown are correct at time of printing, Phoenix Tapware reserves the right to make modifications without prior notice. Always use the physical product measurements for mark-ups and roughing-in as the line drawing shown may differ from the actual product over time. All measurements are shown in millimetres. Colours may vary from image shown.