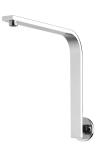

# VIVID SLIMLINE HIGH-RISE SHOWER ARM ROUND PLATE

#### **AVAILABLE IN**

VS6000-00 Chrome

Brushed Nickel Brushed Carbon Matte Black

VS6000-10

Brushed Gold