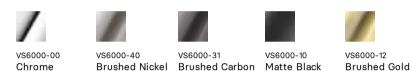

### VIVID SLIMLINE

VIVID SLIMLINE HIGH-RISE SHOWER ARM ROUND PLATE

# SPECIFICATIONS



#### AVAILABLE IN



#### INFORMATION

Temperature Rating 1 - 75°C

Pressure Rating 150 - 500kPa



#### MAINTENANCE AND CARE:

- All surfaces should be cleaned with mild liquid detergent or soap and water.

- Do not use cream cleaners or citrus based cleaning products, as they are abrasive.
- Use of unsuitable cleaning agents may damage the surface.
- Any damage caused in this way will not be covered by warranty.

Please visit https://www.phoenixtapware.com.au/warranty to view the full warranty

While we aim to ensure the specifications shown are correct at time of printing, Phoenix Tapware reserves the right to make modifications without prior notice. Always use the physical product measurements for mark-ups and roughing-in as the line drawing shown may differ from the actual product over time. All measure