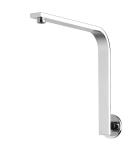

### VIVID SLIMLINE

VIVID SLIMLINE HIGH-RISE SHOWER ARM ROUND PLATE

# SPECIFICATIONS



#### AVAILABLE IN



#### INFORMATION

Temperature Rating 1 - 75°C

Pressure Rating 150 - 500kPa



#### MAINTENANCE AND CARE:

- All surfaces should be cleaned with mild liquid detergent or soap and water.

- Do not use cream cleaners or citrus based cleaning products, as they are abrasive.
- Use of unsuitable cleaning agents may damage the surface.
- Any damage caused in this way will not be covered by warranty.

Please visit https://www.phoenixtapware.com.au/warranty to view the full warranty

While we aim to ensure the specifications shown are correct at time of printing, Phoenix Tapware reserves the right to make modifications without prior notice. Always use the physical product measurements for mark-ups and roughing-in as the line drawing shown may differ from the actual product o