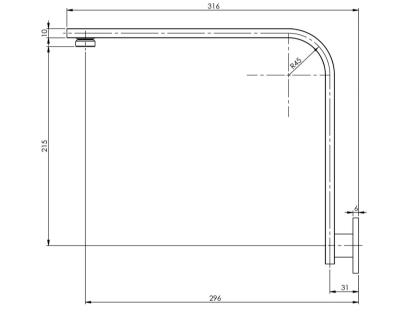

### VIVID SLIMLINE

VIVID SLIMLINE HIGH-RISE SHOWER ARM ROUND PLATE

Please visit https://www.phoenixtapware.com.au/warranty to view the full warranty

While we aim to ensure the specifications shown are correct at time of printing, Phoenix Tapware reserves the right to make modifications without prior notice. Always use the physical product measurements for mark-ups and roughing-in as the line drawing shown may differ from the actual product over time. All measurements are shown in millimetres. Colours may vary from image shown.