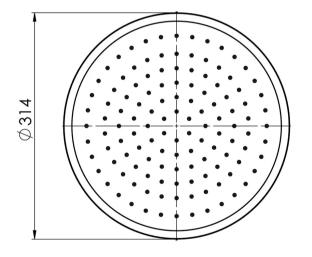

# **VIVID SLIMLINE**

## VIVID SLIMLINE FLUSH MOUNT CEILING SHOWER 300MM ROUND









### **AVAILABLE IN**



#### **INFORMATION**

Temperature Rating 1 - 75°C

Pressure Rating 150 - 500kPa





#### MAINTENANCE AND CARE:

- All surfaces should be cleaned with mild liquid detergent or soap and water.
- Do not use cream cleaners or citrus based cleaning products, as they are abrasive.
- Use of unsuitable cleaning agents may damage the surface.
- Any damage caused in this way will not be covered by warranty.

Please visit https://www.phoenixtapware.com.au/warranty to view the full warranty



While we aim to ensure the specifications shown are correct at time of printing, Phoenix Tapware reserves the right to make modifications without prior notice. Always use the physical product measurements for mark-ups and roughing-in as the line drawing shown may differ from the actu