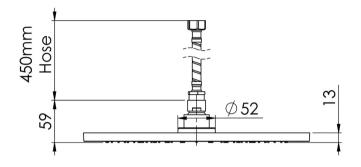

## VIVID SLIMLINE FLUSH MOUNT CEILING SHOWER 300MM ROUND

#### **INFORMATION**

Temperature Rating 1 - 75°C

Pressure Rating 150 - 500kPa