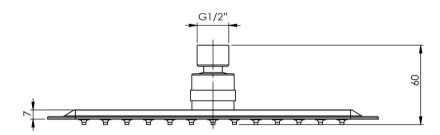

## VIVID SLIMLINE SHOWER ROSE 250X150MM RECTANGLE

#### **INFORMATION**

Temperature Rating 1 - 75°C

Pressure Rating 150 - 500kPa