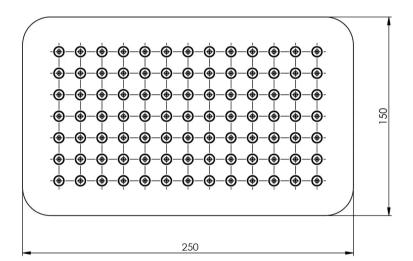

## VIVID SLIMLINE SHOWER ROSE 250X150MM RECTANGLE

#### **INFORMATION**

Temperature Rating 1 - 75°C

Pressure Rating 150 - 500kPa