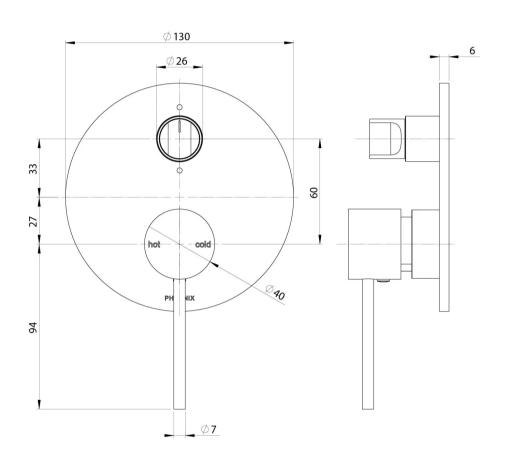

### VIVID SLIMLINE SWITCHMIX SHOWER / BATH DIVERTER MIXER FIT-OFF KIT

SPECIFICATIONS

S

## INFORMATION

Temperature Rating 1 - 75°C

Pressure Rating 150 - 500kPa