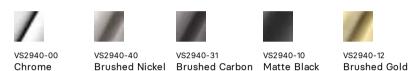

### SWITCHMIX

### VIVID SLIMLINE SWITCHMIX SHOWER / BATH DIVERTER MIXER FIT-OFF KIT

SPECIFICATIONS

S





### AVAILABLE IN



## INFORMATION

Temperature Rating 1 - 75°C

Pressure Rating 150 - 500kPa



#### MAINTENANCE AND CARE:

- All surfaces should be cleaned with mild liquid detergent or soap and water.

- Do not use cream cleaners or citrus based cleaning products, as they are abrasive.
- Use of unsuitable cleaning agents may damage the surface.
- Any damage caused in this way will not be covered by warranty.

Please visit https://www.phoenixtapware.com.au/warranty to view the full warranty

# **PHOENIX**

While we aim to ensure the specifications shown are correct at time of printing, Phoenix Tapware reserves the right to make modifications without prior notice. Always use the physical product measurements for mark-ups and roughing-in as the line drawing shown may differ from the actual product over time