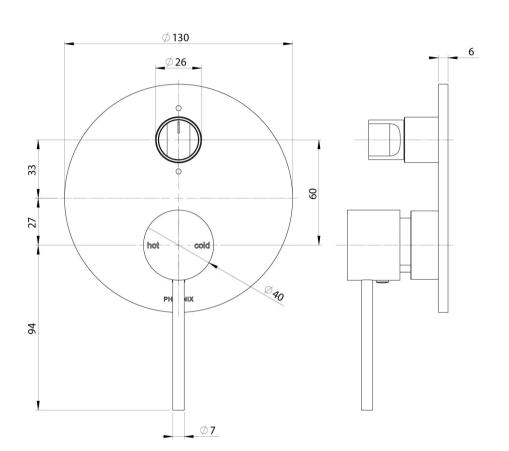

# VIVID SLIMLINE SWITCHMIX SHOWER / BATH DIVERTER MIXER FIT-OFF KIT

SPECIFICATIONS

S

# **PHOENIX**

While we aim to ensure the specifications shown are correct at time of printing, Phoenix Tapware reserves the right to make modifications without prior notice. Always use the physical product measurements for mark-ups and roughing-in as the line drawing shown may differ from the actual product over time. All measurements are shown in millimetres. Colours may vary from image shown.