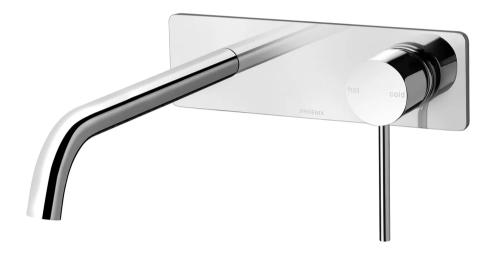

## **SWITCHMIX**

VIVID SLIMLINE SWITCHMIX WALL BASIN / BATH MIXER SET 230MM FIT-OFF KIT

## **AVAILABLE IN**

VS2813-00 Chrome

Brushed Nickel Brushed Carbon Matte Black

VS2813-10

Brushed Gold