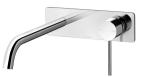

## **SWITCHMIX**

VIVID SLIMLINE SWITCHMIX WALL BASIN / BATH MIXER SET 230MM FIT-OFF KIT

## **AVAILABLE IN**

VS2813-00 Chrome

Brushed Nickel Brushed Carbon Matte Black

VS2813-10

Brushed Gold