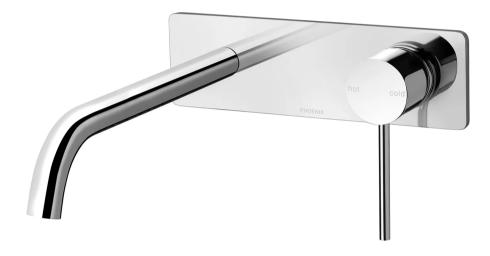

## **SWITCHMIX**

VIVID SLIMLINE SWITCHMIX WALL BASIN / BATH MIXER SET 230MM FIT-OFF KIT

## **AVAILABLE IN**

VS2813-00 Chrome

Brushed Nickel Brushed Carbon Matte Black

VS2813-10

Brushed Gold