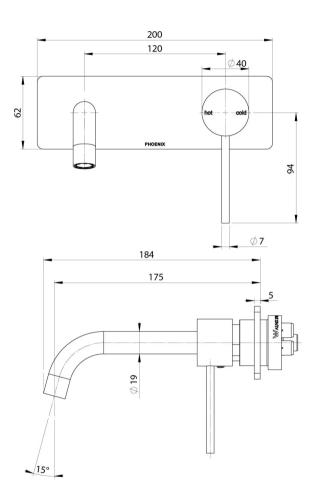

Please visit https://www.phoenixtapware.com.au/warranty to view the full warranty

While we aim to ensure the specifications shown are correct at time of printing, Phoenix Tapware reserves the right to make modifications without prior notice. Always use the physical product measurements for mark-ups and roughing-in as the line drawing shown may differ from the actual product over time. All measurements are shown in millimetres. Colours may vary from image shown.