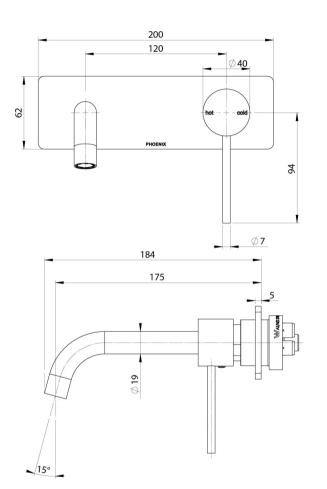

## VIVID SLIMLINE SWITCHMIX WALL BASIN / BATH MIXER SET 180MM FIT-OFF KIT

SPECIFICATIONS

VS2812-10

VS2812-31

VS2812-12 Brushed Gold