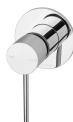

# **SWITCHMIX**

VIVID SLIMLINE SWITCHMIX SHOWER / WALL MIXER FIT-OFF KIT

Ø80 Ø 40

cold

hot

 $\emptyset$  7