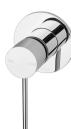

# **SWITCHMIX**

VIVID SLIMLINE SWITCHMIX SHOWER / WALL MIXER FIT-OFF KIT

Ø80 Ø 40

cold

hot

 $\emptyset$  7