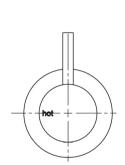

# **VIVID SLIMLINE**

## VIVID SLIMLINE WALL TOP ASSEMBLIES 15MM EXTENDED SPINDLES











## **AVAILABLE IN**











VS067 CHR Chrome

Brushed Nickel

VS067 GM Gun Metal

VS067 MB Brushed Carbon Matte Black



VS067-12 Brushed Gold

### **INFORMATION**

Temperature Rating 1 - 75°C

Pressure Rating 150 - 500kPa





#### MAINTENANCE AND CARE:

- All surfaces should be cleaned with mild liquid detergent or soap and water.
- Do not use cream cleaners or citrus based cleaning products, as they are abrasive.
- Use of unsuitable cleaning agents may damage the surface.
- Any damage caused in this way will not be covered by warranty.

Please visit https://www.phoenixtapware.com.au/warranty to view the full warranty



While we aim to ensure the specifications shown are correct at time of printing, Phoenix Tapware reserves the right to make modifications without prior notice.