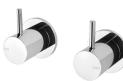

## VIVID SLIMLINE WALL TOP ASSEMBLIES 15MM EXTENDED SPINDLES

## **AVAILABLE IN**

VS067 CHR Chrome

Brushed Nickel

VS067 GM Gun Metal

VS067 MB Brushed Carbon Matte Black

VS067-12 Brushed Gold