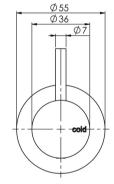

# **VIVID SLIMLINE**

## VIVID SLIMLINE WALL TOP ASSEMBLIES 15MM EXTENDED SPINDLES











## **AVAILABLE IN**











VS067 CHR Chrome

Brushed Nickel

VS067 GM Gun Metal

VS067 MB Brushed Carbon Matte Black



VS067-12 Brushed Gold

### **INFORMATION**

Temperature Rating 1 - 75°C

Pressure Rating 150 - 500kPa





#### MAINTENANCE AND CARE:

- All surfaces should be cleaned with mild liquid detergent or soap and water.
- Do not use cream cleaners or citrus based cleaning products, as they are abrasive.
- Use of unsuitable cleaning agents may damage the surface.
- Any damage caused in this way will not be covered by warranty.

Please visit https://www.phoenixtapware.com.au/warranty to view the full warranty



While we aim to ensure the specifications shown are correct at time of printing, Phoenix Tapware reserves the right to make modifications without prior notice. Al