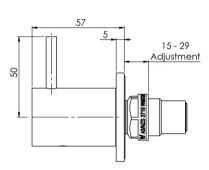

## VIVID SLIMLINE WALL TOP ASSEMBLIES 15MM EXTENDED SPINDLES

### **INFORMATION**

Temperature Rating 1 - 75°C

Pressure Rating 150 - 500kPa