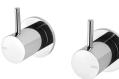

## VIVID SLIMLINE WALL TOP ASSEMBLIES 15MM EXTENDED SPINDLES

#### **AVAILABLE IN**

VS067 CHR Chrome

Brushed Nickel

VS067 GM Gun Metal

Brushed Carbon Matte Black

VS067 MB

VS067-12 Brushed Gold