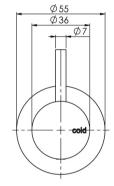

# **VIVID SLIMLINE**

## VIVID SLIMLINE WALL TOP ASSEMBLIES 15MM EXTENDED SPINDLES











#### **AVAILABLE IN**











VS067 CHR Chrome

Brushed Nickel

VS067 GM Gun Metal

Brushed Carbon Matte Black

VS067 MB



VS067-12 Brushed Gold

### **INFORMATION**

Temperature Rating

1 - 75°C

Pressure Rating 150 - 500kPa





#### MAINTENANCE AND CARE:

- All surfaces should be cleaned with mild liquid detergent or soap and water.
- Do not use cream cleaners or citrus based cleaning products, as they are abrasive.
- Use of unsuitable cleaning agents may damage the surface.
- Any damage caused in this way will not be covered by warranty.

Please visit https://www.phoenixtapware.com.au/warranty to view the full warranty



While we aim to ensure the specifications shown are correct at time of printing, Phoenix Tapware reserves the right to make modifications without prior notice