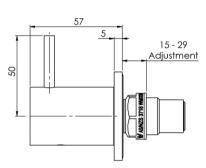

# **VIVID SLIMLINE**

## VIVID SLIMLINE WALL TOP ASSEMBLIES 15MM EXTENDED SPINDLES











#### **AVAILABLE IN**











VS067 CHR Chrome

Brushed Nickel

VS067 GM Gun Metal

Brushed Carbon Matte Black

VS067 MB



VS067-12 Brushed Gold

### **INFORMATION**

Temperature Rating

1 - 75°C

Pressure Rating 150 - 500kPa





#### MAINTENANCE AND CARE:

- All surfaces should be cleaned with mild liquid detergent or soap and water.
- Do not use cream cleaners or citrus based cleaning products, as they are abrasive.
- Use of unsuitable cleaning agents may damage the surface.
- Any damage caused in this way will not be covered by warranty.

Please visit https://www.phoenixtapware.com.au/warranty to view the full warranty



While we aim to ensure the specifications shown are correct at time of printing, Phoenix Tapware reserves the right to make modifications without prior notice.