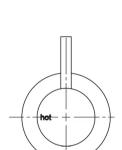

# **VIVID SLIMLINE**

## VIVID SLIMLINE WALL TOP ASSEMBLIES 15MM EXTENDED SPINDLES











#### **AVAILABLE IN**











VS067 CHR Chrome

Brushed Nickel

VS067 GM Gun Metal

Brushed Carbon Matte Black

VS067 MB



VS067-12 Brushed Gold

### **INFORMATION**

Temperature Rating

1 - 75°C

Pressure Rating 150 - 500kPa





#### MAINTENANCE AND CARE:

- All surfaces should be cleaned with mild liquid detergent or soap and water.
- Do not use cream cleaners or citrus based cleaning products, as they are abrasive.
- Use of unsuitable cleaning agents may damage the surface.
- Any damage caused in this way will not be covered by warranty.

Please visit https://www.phoenixtapware.com.au/warranty to view the full warranty



While we aim to ensure the specifications shown are correct at time of printing, Phoenix Tapware reserves the right to make modifications without prior noti