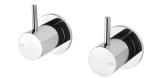

## VIVID SLIMLINE

VIVID SLIMLINE WALL TOP ASSEMBLIES

VS060 CHR

Chrome

Brushed Nickel

VS060-31 VS060 MB Brushed Carbon Matte Black

vs060-12 Brushed Gold