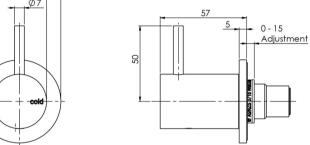

### **INFORMATION**

Temperature Rating 1 - 75°C

Pressure Rating 150 - 500kPa

Please visit https://www.phoenixtapware.com.au/warranty to view the full warranty

While we aim to ensure the specifications shown are correct at time of printing, Phoenix Tapware reserves the right to make modifications without prior notice. Always use the physical product measurements for mark-ups and roughing-in as the line drawing shown may differ from the actual product over time. All measurements are shown in millimetres. Colours may vary from image shown.