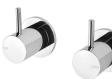

### VIVID SLIMLINE WALL TOP ASSEMBLIES

# **AVAILABLE IN**

VS060 CHR Chrome

Brushed Nickel

VS060 GM Gun Metal

Brushed Carbon Matte Black

VS060 MB

VS060-12 Brushed Gold