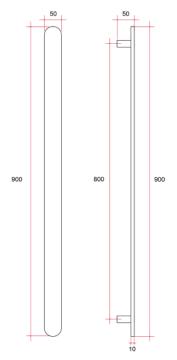

## Thermorail Flat Pill 12Volt Vertical Bar

Electric Heated Towel Rails for use in bathrooms

Note: All dimensions are in millimeters (mm)

| Stock Code | Finish         | Size (mm)        | Output (W) | No. of Bars |
|------------|----------------|------------------|------------|-------------|
| VP900BN    | Brushed Nickel | W50 x H900 x D50 | 20         | 1           |

## Rails are sold individually.

Seven year warranty

Safe for use in bathrooms

Quality stainless steel

Concealed wiring only

One towel per bar recommended

Transformer included (12 month warranty)

Flat bar size