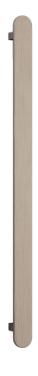

## Thermorail Flat Pill 12Volt Vertical Bar

Electric Heated Towel Rails for use in bathrooms

Note: All dimensions are in millimeters (mm)

| Stock Code | Finish         | Size (mm)        | Output (W) | No. of Bars |
|------------|----------------|------------------|------------|-------------|
| VP900BN    | Brushed Nickel | W50 x H900 x D50 | 20         | 1           |

## Rails are sold individually.

Seven year warranty

Safe for use in bathrooms

Quality stainless steel

Concealed wiring only

One towel per bar recommended

Transformer included (12 month warranty)

Flat bar size