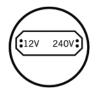

## Rails are sold individually.

Seven year warranty

Safe for use in bathrooms

Quality stainless steel

Concealed wiring only

One towel per bar recommended

Transformer included (12 month warranty)

Flat bar size