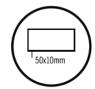

## Thermorail Flat Pill 12Volt Vertical Bar

Electric Heated Towel Rails for use in bathrooms

Note: All dimensions are in millimeters (mm)

| Stock Code | Finish         | Size (mm)        | Output (W) | No. of Bars |
|------------|----------------|------------------|------------|-------------|
| VP900BN    | Brushed Nickel | W50 x H900 x D50 | 20         | 1           |

## Rails are sold individually.

Seven year warranty

Safe for use in bathrooms

Quality stainless steel

Concealed wiring only

One towel per bar recommended

Transformer included (12 month warranty)

Flat bar size