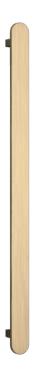

## Thermorail Flat Pill 12Volt Vertical Bar

Electric Heated Towel Rails for use in bathrooms

Note: All dimensions are in millimeters (mm)

| Stock Code | Finish        | Size (mm)        | Output (W) | No. of Bars |
|------------|---------------|------------------|------------|-------------|
| VP900BB    | Brushed Brass | W50 x H900 x D50 | 20         | 1           |
|            |               |                  |            |             |

## Rails are sold individually

Seven year warranty

Safe for use in bathrooms

Quality stainless steel

Concealed wiring only

One towel per bar recommended

Transformer included (12 month warranty)

Flat bar size