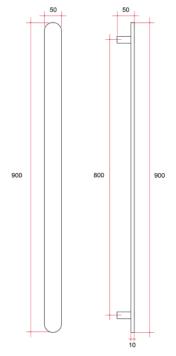

## Thermorail Flat Pill 12Volt Vertical Bar

Electric Heated Towel Rails for use in bathrooms

Note: All dimensions are in millimeters (mm)

| Stock Code | Finish        | Size (mm)        | Output (W) | No. of Bars |
|------------|---------------|------------------|------------|-------------|
| VP900BB    | Brushed Brass | W50 x H900 x D50 | 20         | 1           |
|            |               |                  |            |             |

## Rails are sold individually

Seven year warranty

Safe for use in bathrooms

Quality stainless steel

Concealed wiring only

One towel per bar recommended

Transformer included (12 month warranty)

Flat bar size