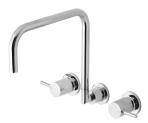

# VIVID PIN LEVER

VIVID PIN LEVER WALL SINK SET SQUARELINE







## AVAILABLE IN



#### INFORMATION

Temperature Rating 1 - 75°C

Pressure Rating 150 - 500kPa



### MAINTENANCE AND CARE:

- All surfaces should be cleaned with mild liquid detergent or soap and water.
- Do not use cream cleaners or citrus based cleaning products, as they are abrasive.
- Use of unsuitable cleaning agents may damage the surface.
- Any damage caused in this way will not be covered by warranty.

Please visit https://www.phoenixtapware.com.au/warranty to view the full warranty

While we aim to ensure the specifications shown are correct at time of printing, Phoenix Tapware reserves the right to make modifications without prior notice. Always use the physical product measurements for mark-ups and roughing-in as the line drawing shown may differ from the actual product over