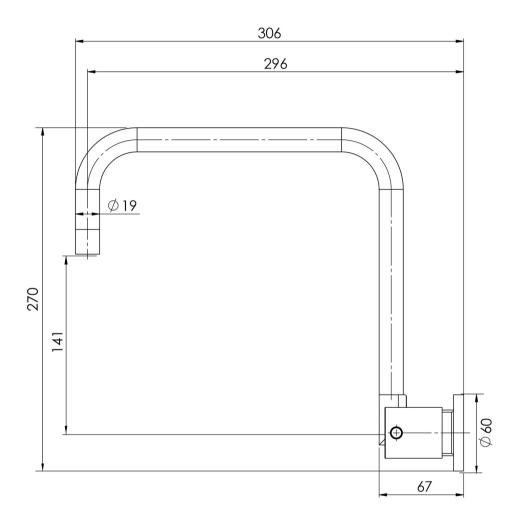

# VIVID PIN LEVER

VIVID PIN LEVER WALL SINK SET SQUARELINE







## AVAILABLE IN



#### INFORMATION

Temperature Rating 1 - 75°C

Pressure Rating 150 - 500kPa



### MAINTENANCE AND CARE:

- All surfaces should be cleaned with mild liquid detergent or soap and water.
- Do not use cream cleaners or citrus based cleaning products, as they are abrasive.
- Use of unsuitable cleaning agents may damage the surface.
- Any damage caused in this way will not be covered by warranty.

Please visit https://www.phoenixtapware.com.au/warranty to view the full warranty

While we aim to ensure the specifications shown are correct at time of printing, Phoenix Tapware reserves the right to make modifications without prior notice. Always use the physical product measurements for mark-ups and roughing-in as the line drawing shown may differ from the actual product o