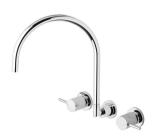

## **VIVID PIN LEVER**

### VIVID PIN LEVER WALL SINK SET GOOSENECK





# 200 57 8 0 45



#### AVAILABLE IN



#### **INFORMATION**

Temperature Rating 1 - 75°C

Pressure Rating 150 - 500kPa





#### MAINTENANCE AND CARE:

- All surfaces should be cleaned with mild liquid detergent or soap and water.
- Do not use cream cleaners or citrus based cleaning products, as they are abrasive.
- Use of unsuitable cleaning agents may damage the surface.
- Any damage caused in this way will not be covered by warranty.

Please visit https://www.phoenixtapware.com.au/warranty to view the full warranty



While we aim to ensure the specifications shown are correct at time of printing, Phoenix Tapware reserves the right to make modifications without prior notice. Always use the physical product measurements for mark-ups and roughing-in as the line drawing shown may differ