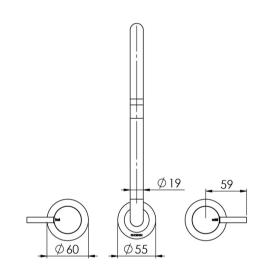

## **VIVID PIN LEVER**

### VIVID PIN LEVER WALL SINK SET GOOSENECK





# 200 57 8 0 45



#### AVAILABLE IN



#### **INFORMATION**

Temperature Rating 1 - 75°C

Pressure Rating 150 - 500kPa





#### MAINTENANCE AND CARE:

- All surfaces should be cleaned with mild liquid detergent or soap and water.
- Do not use cream cleaners or citrus based cleaning products, as they are abrasive.
- Use of unsuitable cleaning agents may damage the surface.
- Any damage caused in this way will not be covered by warranty.

Please visit https://www.phoenixtapware.com.au/warranty to view the full warranty



While we aim to ensure the specifications shown are correct at time of printing, Phoenix Tapware reserves the right to make modifications without prior notice. Always use the physical product measurements for mark-ups and roughing-in as the line drawing shown may differ from the actual pr