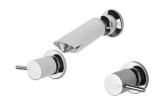

## VIVID PIN LEVER

### VIVID PIN LEVER SHOWER SET 15MM EXTENDED SPINDLES









#### AVAILABLE IN



#### INFORMATION

Temperature Rating 1 - 75°C

Pressure Rating 150 - 500kPa



#### MAINTENANCE AND CARE:

- All surfaces should be cleaned with mild liquid detergent or soap and water.
- Do not use cream cleaners or citrus based cleaning products, as they are abrasive.
- Use of unsuitable cleaning agents may damage the surface.
- Any damage caused in this way will not be covered by warranty.

Please visit https://www.phoenixtapware.com.au/warranty to view the full warranty

While we aim to ensure the specifications shown are correct at time of printing, Phoenix Tapware reserves the right to make modifications without prior notice. Always use the physical product measurements for mark-ups and roughing-in as the line drawing shown may differ from the actual produc