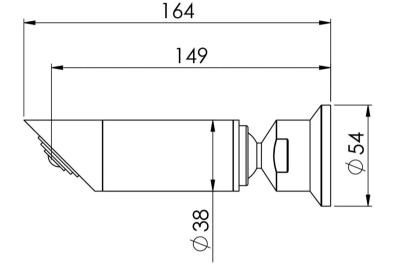

## VIVID PIN LEVER

### VIVID PIN LEVER SHOWER SET 15MM EXTENDED SPINDLES









#### AVAILABLE IN



#### INFORMATION

Temperature Rating 1 - 75°C

Pressure Rating 150 - 500kPa



#### MAINTENANCE AND CARE:

- All surfaces should be cleaned with mild liquid detergent or soap and water.
- Do not use cream cleaners or citrus based cleaning products, as they are abrasive.
- Use of unsuitable cleaning agents may damage the surface.
- Any damage caused in this way will not be covered by warranty.

Please visit https://www.phoenixtapware.com.au/warranty to view the full warranty

While we aim to ensure the specifications shown are correct at time of printing, Phoenix Tapware reserves the right to make modifications without prior notice. Always use the physical product measurements for mark-ups and roughing-in as the line drawing shown may differ from the actual product