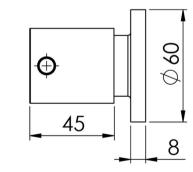

## VIVID PIN LEVER

### VIVID PIN LEVER SHOWER SET 15MM EXTENDED SPINDLES









#### AVAILABLE IN



#### INFORMATION

Temperature Rating 1 - 75°C

Pressure Rating 150 - 500kPa



#### MAINTENANCE AND CARE:

- All surfaces should be cleaned with mild liquid detergent or soap and water.
- Do not use cream cleaners or citrus based cleaning products, as they are abrasive.
- Use of unsuitable cleaning agents may damage the surface.
- Any damage caused in this way will not be covered by warranty.

Please visit https://www.phoenixtapware.com.au/warranty to view the full warranty

While we aim to ensure the specifications shown are correct at time of printing, Phoenix Tapware reserves the right to make modifications without prior notice. Always use the physical product measurements for mark-ups and roughing-in as the line drawing shown may differ from the actual product ov