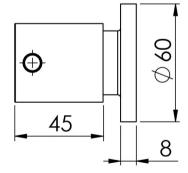

## **VIVID PIN LEVER**

VIVID PIN LEVER SHOWER SET









## **AVAILABLE IN**



## **INFORMATION**

Temperature Rating 1 - 75°C

Pressure Rating 150 - 500kPa





## MAINTENANCE AND CARE:

- All surfaces should be cleaned with mild liquid detergent or soap and water.
- Do not use cream cleaners or citrus based cleaning products, as they are abrasive.
- Use of unsuitable cleaning agents may damage the surface.
- Any damage caused in this way will not be covered by warranty.

Please visit https://www.phoenixtapware.com.au/warranty to view the full warranty



While we aim to ensure the specifications shown are correct at time of printing, Phoenix Tapware reserves the right to make modifications without prior notice. Always use the physical product measurements for mark-ups and roughing-in as the line drawing shown may differ from the actual prod