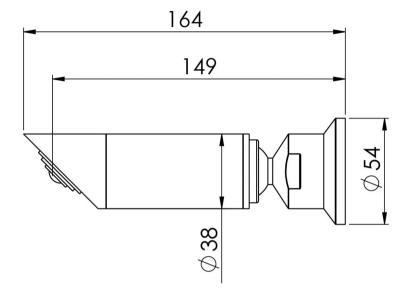

## **VIVID PIN LEVER**

VIVID PIN LEVER SHOWER SET









## **AVAILABLE IN**



## **INFORMATION**

Temperature Rating 1 - 75°C

Pressure Rating 150 - 500kPa





## MAINTENANCE AND CARE:

- All surfaces should be cleaned with mild liquid detergent or soap and water.
- Do not use cream cleaners or citrus based cleaning products, as they are abrasive.
- Use of unsuitable cleaning agents may damage the surface.
- Any damage caused in this way will not be covered by warranty.

Please visit https://www.phoenixtapware.com.au/warranty to view the full warranty



While we aim to ensure the specifications shown are correct at time of printing, Phoenix Tapware reserves the right to make modifications without prior notice. Always use the physical product measurements for mark-ups and roughing-in as the line drawing shown may differ from the actual pr