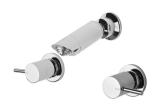

## **VIVID PIN LEVER**

VIVID PIN LEVER SHOWER SET









## **AVAILABLE IN**



## **INFORMATION**

Temperature Rating 1 - 75°C

Pressure Rating 150 - 500kPa





## MAINTENANCE AND CARE:

- All surfaces should be cleaned with mild liquid detergent or soap and water.
- Do not use cream cleaners or citrus based cleaning products, as they are abrasive.
- Use of unsuitable cleaning agents may damage the surface.
- Any damage caused in this way will not be covered by warranty.

Please visit https://www.phoenixtapware.com.au/warranty to view the full warranty



While we aim to ensure the specifications shown are correct at time of printing, Phoenix Tapware reserves the right to make modifications without prior notice. Always use the physical product measurements for mark-ups and roughing-in as the line drawing shown may differ from the actual