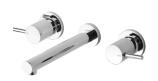

## **VIVID PIN LEVER**

VIVID PIN LEVER BATH SET 200MM 15MM EXTENDED SPINDLES







## **AVAILABLE IN**



## **INFORMATION**

Temperature Rating 1 - 75°C

Pressure Rating 150 - 500kPa





## MAINTENANCE AND CARE:

- All surfaces should be cleaned with mild liquid detergent or soap and water.
- Do not use cream cleaners or citrus based cleaning products, as they are abrasive.
- Use of unsuitable cleaning agents may damage the surface.
- Any damage caused in this way will not be covered by warranty.

Please visit https://www.phoenixtapware.com.au/warranty to view the full warranty



While we aim to ensure the specifications shown are correct at time of printing, Phoenix Tapware reserves the right to make modifications without prior notice. Always use the physical product measurements for mark-ups and roughing-in as the line drawing shown may differ from the actual pr