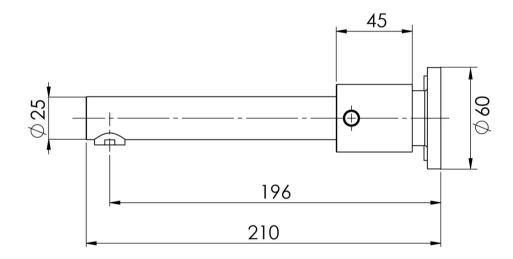

## **VIVID PIN LEVER**

VIVID PIN LEVER BATH SET 200MM 15MM EXTENDED SPINDLES

Please visit https://www.phoenixtapware.com.au/warranty to view the full warranty

While we aim to ensure the specifications shown are correct at time of printing, Phoenix Tapware reserves the right to make modifications without prior notice. Always use the physical product measurements for mark-ups and roughing-in as the line drawing shown may differ from the actual product over time. All measurements are shown in millimetres. Colours may vary from image shown.