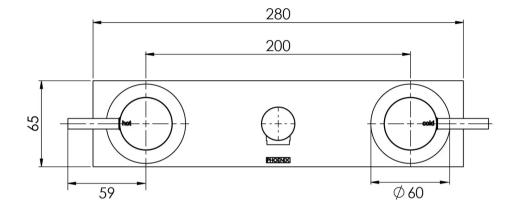

## VIVID PIN LEVER BASIN SET 200MM

Please visit https://www.phoenixtapware.com.au/warranty to view the full warranty

While we aim to ensure the specifications shown are correct at time of printing, Phoenix Tapware reserves the right to make modifications without prior notice. Always use the physical product measurements for mark-ups and roughing-in as the line drawing shown may differ from the actual product over time. All measurements are shown in millimetres. Colours may vary from image shown.