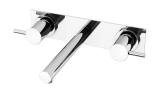

# **VIVID PIN LEVER**

## VIVID PIN LEVER BASIN SET 200MM









## **AVAILABLE IN**



#### **INFORMATION**

Temperature Rating 1 - 75°C

Pressure Rating 150 - 500kPa





### MAINTENANCE AND CARE:

- All surfaces should be cleaned with mild liquid detergent or soap and water.
- Do not use cream cleaners or citrus based cleaning products, as they are abrasive.
- Use of unsuitable cleaning agents may damage the surface.
- Any damage caused in this way will not be covered by warranty.

Please visit https://www.phoenixtapware.com.au/warranty to view the full warranty



While we aim to ensure the specifications shown are correct at time of printing, Phoenix Tapware reserves the right to make modifications without prior notice. Always use the physical product measurements for mark-ups and roughing-in as the line drawing shown may differ from the actu