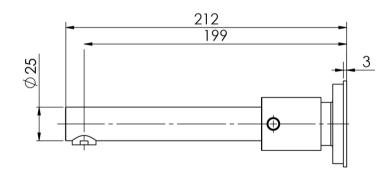

## VIVID PIN LEVER BASIN SET 200MM

Please visit https://www.phoenixtapware.com.au/warranty to view the full warranty

While we aim to ensure the specifications shown are correct at time of printing, Phoenix Tapware reserves the right to make modifications without prior notice. Always use the physical product measurements for mark-ups and roughing-in as the line drawing shown may differ from the actual product over time. All measurements are shown in millimetres. Colours may vary from image shown.