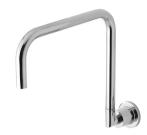

# **VIVID PIN LEVER**

## VIVID PIN LEVER WALL SINK OUTLET 240MM SQUARELINE







#### **AVAILABLE IN**



### **INFORMATION**

Temperature Rating 1 - 75°C

Pressure Rating 150 - 500kPa





#### MAINTENANCE AND CARE:

- All surfaces should be cleaned with mild liquid detergent or soap and water.
- Do not use cream cleaners or citrus based cleaning products, as they are abrasive.
- Use of unsuitable cleaning agents may damage the surface.
- Any damage caused in this way will not be covered by warranty.

Please visit https://www.phoenixtapware.com.au/warranty to view the full warranty



While we aim to ensure the specifications shown are correct at time of printing, Phoenix Tapware reserves the right to make modifications without prior notice. Always use the physical product measurements for mark-ups and roughing-in as the line drawing shown may differ from the actu