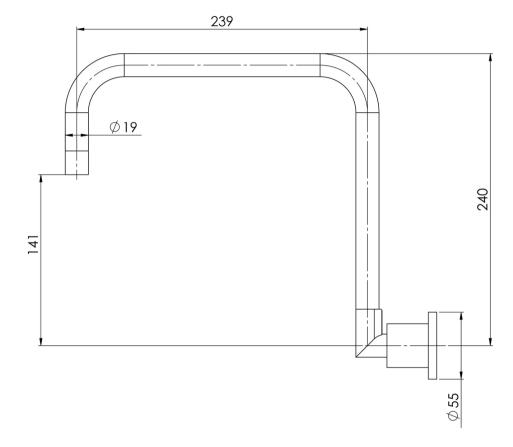

## VIVID PIN LEVER WALL SINK OUTLET 240MM SQUARELINE

Please visit https://www.phoenixtapware.com.au/warranty to view the full warranty

While we aim to ensure the specifications shown are correct at time of printing, Phoenix Tapware reserves the right to make modifications without prior notice. Always use the physical product measurements for mark-ups and roughing-in as the line drawing shown may differ from the actual product over time. All measurements are shown in millimetres. Colours may vary from image shown.