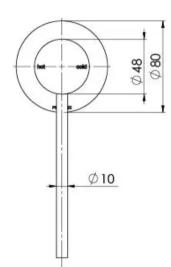

## VIVID SHOWER / WALL MIXER EXTENDED LEVER

Please visit https://www.phoenixtapware.com.au/warranty to view the full warranty

While we aim to ensure the specifications shown are correct at time of printing, Phoenix Tapware reserves the right to make modifications without prior notice. Always use the physical product measurements for mark-ups and roughing-in as the line drawing shown may differ from the actual product over time. All measurements are shown in millimetres. Colours may vary from image shown.