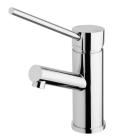

## VIVID VIVID BASIN MIXER EXTENDED LEVER

## SPECIFICATIONS







INFORMATION

Temperature Rating 1 - 75°C

Pressure Rating 150 - 500kPa



## MAINTENANCE AND CARE:

- All surfaces should be cleaned with mild liquid detergent or soap and water.

- Do not use cream cleaners or citrus based cleaning products, as they are abrasive.
- Use of unsuitable cleaning agents may damage the surface.
- Any damage caused in this way will not be covered by warranty.

Please visit https://www.phoenixtapware.com.au/warranty to view the full warranty

While we aim to ensure the specifications shown are correct at time of printing, Phoenix Tapware reserves the right to make modifications without prior notice. Always use the physical product measurements for mark-ups and roughing-in as the line drawing shown may differ from the actual product over time. All measuremen