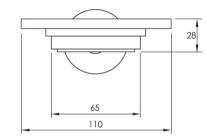

## VA895 CHR

VA895 CHR Chrome

INFORMATION

Please visit https://www.phoenixtapware.com.au/warranty to view the full warranty

**PHOENIX** 

While we aim to ensure the specifications shown are correct at time of printing, Phoenix Tapware reserves the right to make modifications without prior notice. Always use the physical product measurements for mark-ups and roughing-in as the line drawing shown may differ from the actual product over time. All measurements are shown in millimetres. Colours may vary from image shown.