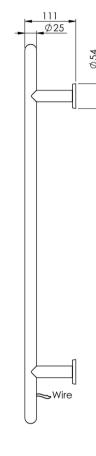

# VIVID HEATED TOWEL LADDER

Electricity Input: 240V, 50Hz | Power Rating: 54W | IP Rating: IP55 | Connection position: Bottom right | Connection type: Plug-in only