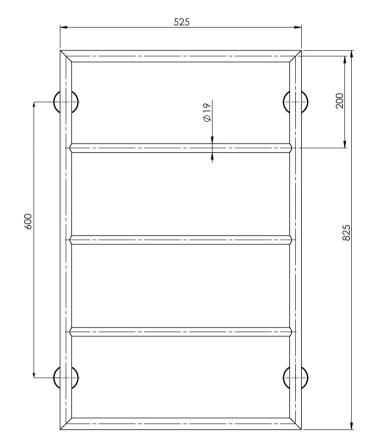

# VIVID HEATED TOWEL LADDER

Electricity Input: 240V, 50Hz | Power Rating: 54W | IP Rating: IP55 | Connection position: Bottom right | Connection type: Plug-in only