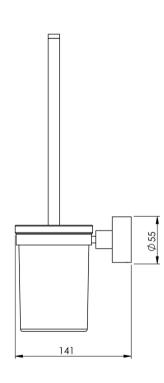

## **SPECIFICATIONS**

VA50800C Chrome

Please visit https://www.phoenixtapware.com.au/warranty to view the full warranty

While we aim to ensure the specifications shown are correct at time of printing, Phoenix Tapware reserves the right to make modifications without prior notice. Always use the physical product measurements for mark-ups and roughing-in as the line drawing shown may differ from the actual product over time. All measurements are shown in millimetres. Colours may vary from image shown.