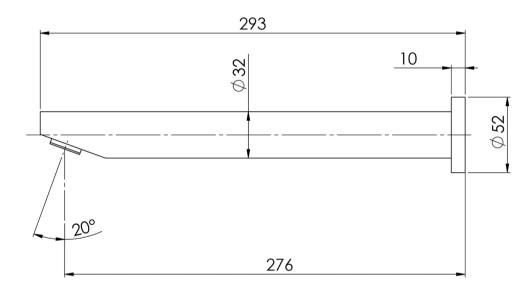

Please visit https://www.phoenixtapware.com.au/warranty to view the full warranty

While we aim to ensure the specifications shown are correct at time of printing, Phoenix Tapware reserves the right to make modifications without prior notice. Always use the physical product measurements for mark-ups and roughing-in as the line drawing shown may differ from the actual product over time. All measurements are shown in millimetres. Colours may vary from image shown.