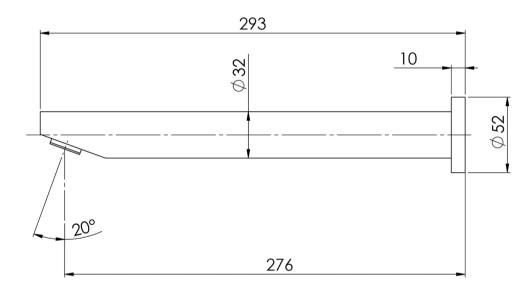

## **INFORMATION**

Temperature Rating

1 - 75°C

Pressure Rating 150 - 500kPa

Please visit https://www.phoenixtapware.com.au/warranty to view the full warranty

While we aim to ensure the specifications shown are correct at time of printing, Phoenix Tapware reserves the right to make modifications without prior notice. Always use the physical product measurements for mark-ups and roughing-in as the line drawing shown may differ from the actual product over time. All measurements are shown in millimetres. Colours may vary from image shown.