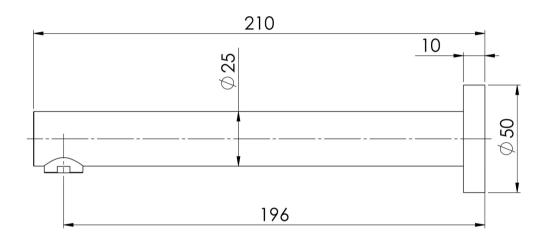

## VIVID VIVID WALL BATH OUTLET 200MM

V776 BN V776 GM Brushed Nickel Gun Metal

V776-31 V776 MB Brushed Carbon Matte Black

V776-12 Brushed Gold

## INFORMATION

Pressure Rating 150 - 500kPa

Temperature Rating 1 - 75°C

Please visit https://www.phoenixtapware.com.au/warranty to view the full warranty

While we aim to ensure the specifications shown are correct at time of printing, Phoenix Tapware reserves the right to make modifications without prior notice. Always use the physical product measurements for mark-ups and roughing-in as the line drawing shown may differ from the actual product over time. All measurements are shown in millimetres. Colours may vary from image shown.