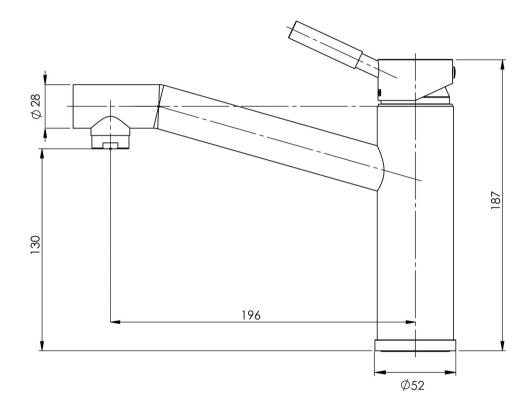

Please visit https://www.phoenixtapware.com.au/warranty to view the full warranty

While we aim to ensure the specifications shown are correct at time of printing, Phoenix Tapware reserves the right to make modifications without prior notice. Always use the physical product measurements for mark-ups and roughing-in as the line drawing shown may differ from the actual product over time. All measurements are shown in millimetres. Colours may vary from image shown.