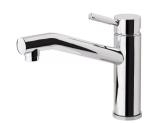

## **VIVID**

**VIVID SINK MIXER** 







## **AVAILABLE IN**



Chrome

## **INFORMATION**

Temperature Rating 1 - 75°C

Pressure Rating 150 - 500kPa





## MAINTENANCE AND CARE:

- All surfaces should be cleaned with mild liquid detergent or soap and water.
- Do not use cream cleaners or citrus based cleaning products, as they are abrasive.
- Use of unsuitable cleaning agents may damage the surface.
- Any damage caused in this way will not be covered by warranty.

Please visit https://www.phoenixtapware.com.au/warranty to view the full warranty



While we aim to ensure the specifications shown are correct at time of printing, Phoenix Tapware reserves the right to make modifications without prior notice. Always use the physical product measurements for mark-ups and roughing-in as the line drawing shown may differ from the a