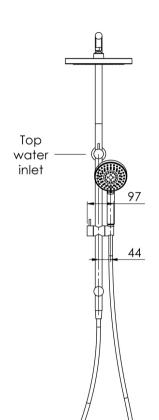

### **INFORMATION**

Temperature Rating 1 - 75°C

Pressure Rating 150 - 500kPa

Please visit https://www.phoenixtapware.com.au/warranty to view the full warranty

While we aim to ensure the specifications shown are correct at time of printing, Phoenix Tapware reserves the right to make modifications without prior notice. Always use the physical product measurements for mark-ups and roughing-in as the line drawing shown may differ from the actual product over time. All measurements are shown in millimetres. Colours may vary from image shown.