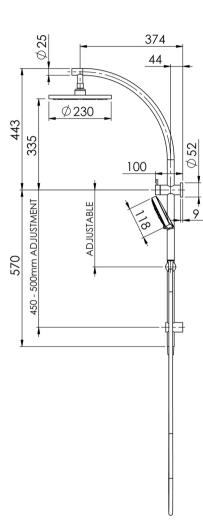

# **VIVID**

## **VIVID TWIN SHOWER**











## **AVAILABLE IN**











V726 CHR Chrome

V726 GM Brushed Nickel

Gun Metal

Brushed Carbon Matte Black



V726-12 Brushed Gold

### **INFORMATION**

Temperature Rating 1 - 75°C

Pressure Rating 150 - 500kPa







#### MAINTENANCE AND CARE:

- All surfaces should be cleaned with mild liquid detergent or soap and water.
- Do not use cream cleaners or citrus based cleaning products, as they are abrasive.
- Use of unsuitable cleaning agents may damage the surface.
- Any damage caused in this way will not be covered by warranty.

Please visit https://www.phoenixtapware.com.au/warranty to view the full warranty



While we aim to ensure the specifications shown are correct at time of printing, Phoenix Tapware reserves the right to make modifications without prior notice. Always use the