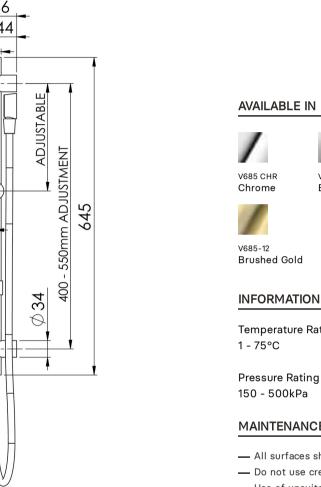

### **AVAILABLE IN**

V685 BN V685 GM Brushed Nickel Gun Metal

V685 MB V685-31 Brushed Carbon Matte Black

V685-12 Brushed Gold

#### INFORMATION

Temperature Rating 1 - 75°C