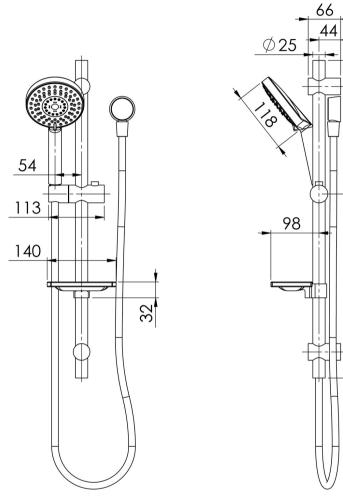

# SPECIFICATIONS



### **AVAILABLE IN**





V685 BN V685 GM Brushed Nickel Gun Metal

V685 MB V685-31 Brushed Carbon Matte Black



V685-12 Brushed Gold

#### INFORMATION

Temperature Rating 1 - 75°C



#### MAINTENANCE AND CARE:

- All surfaces should be cleaned with mild liquid detergent or soap and water.
- Do not use cream cleaners or citrus based cleaning products, as they are abrasive.
- Use of unsuitable cleaning agents may damage the surface.
- Any damage caused in this way will not be covered by warranty.

Please visit https://www.phoenixtapware.com.au/warranty to view the full warranty

While we aim to ensure the specifications shown are correct at time of printing, Phoenix Tapware reserves the right to make modifications without prior notice. Always use the physical produc