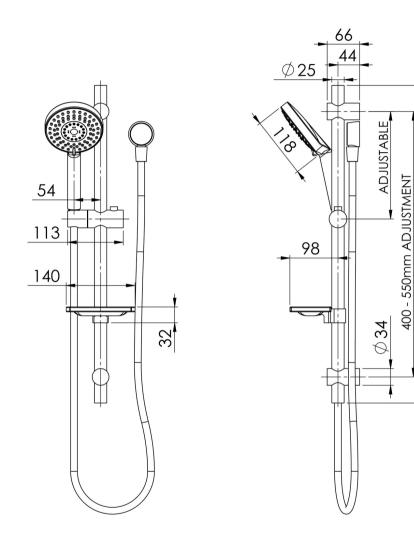

## INFORMATION

Temperature Rating 1 - 75°C

Pressure Rating 150 - 500kPa CURRENT CARENT C

## SPECIFICATIONS