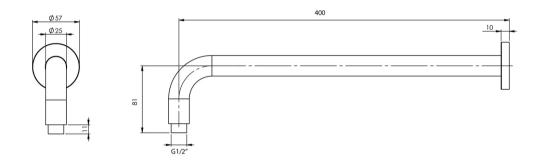

## VIVID VIVID SHOWER ARM 400MM ROUND

SPECIFICATIONS

Please visit https://www.phoenixtapware.com.au/warranty to view the full warranty

While we aim to ensure the specifications shown are correct at time of printing, Phoenix Tapware reserves the right to make modifications without prior notice. Always use the physical product measurements for mark-ups and roughing-in as the line drawing shown may differ from the actual product over time. All measurements are shown in millimetres. Colours may vary from image shown.