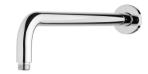

## VIVID VIVID SHOWER ARM 400MM ROUND

SPECIFICATIONS



## **AVAILABLE IN**









Chrome

V6000-40 V6000-30 Brushed Nickel Gun Metal

V6000-10 V6000-31 Brushed Carbon Matte Black



V6000-00

V6000-12 Brushed Gold



Pressure Rating 150 - 500kPa

Temperature Rating 1 - 75°C



## MAINTENANCE AND CARE:

- All surfaces should be cleaned with mild liquid detergent or soap and water.
- Do not use cream cleaners or citrus based cleaning products, as they are abrasive.
- Use of unsuitable cleaning agents may damage the surface.
- Any damage caused in this way will not be covered by warranty.

Please visit https://www.phoenixtapware.com.au/warranty to view the full warranty

While we aim to ensure the specifications shown are correct at time of printing, Phoenix Tapware reserves the right to make modifications without prior notice. Always use the